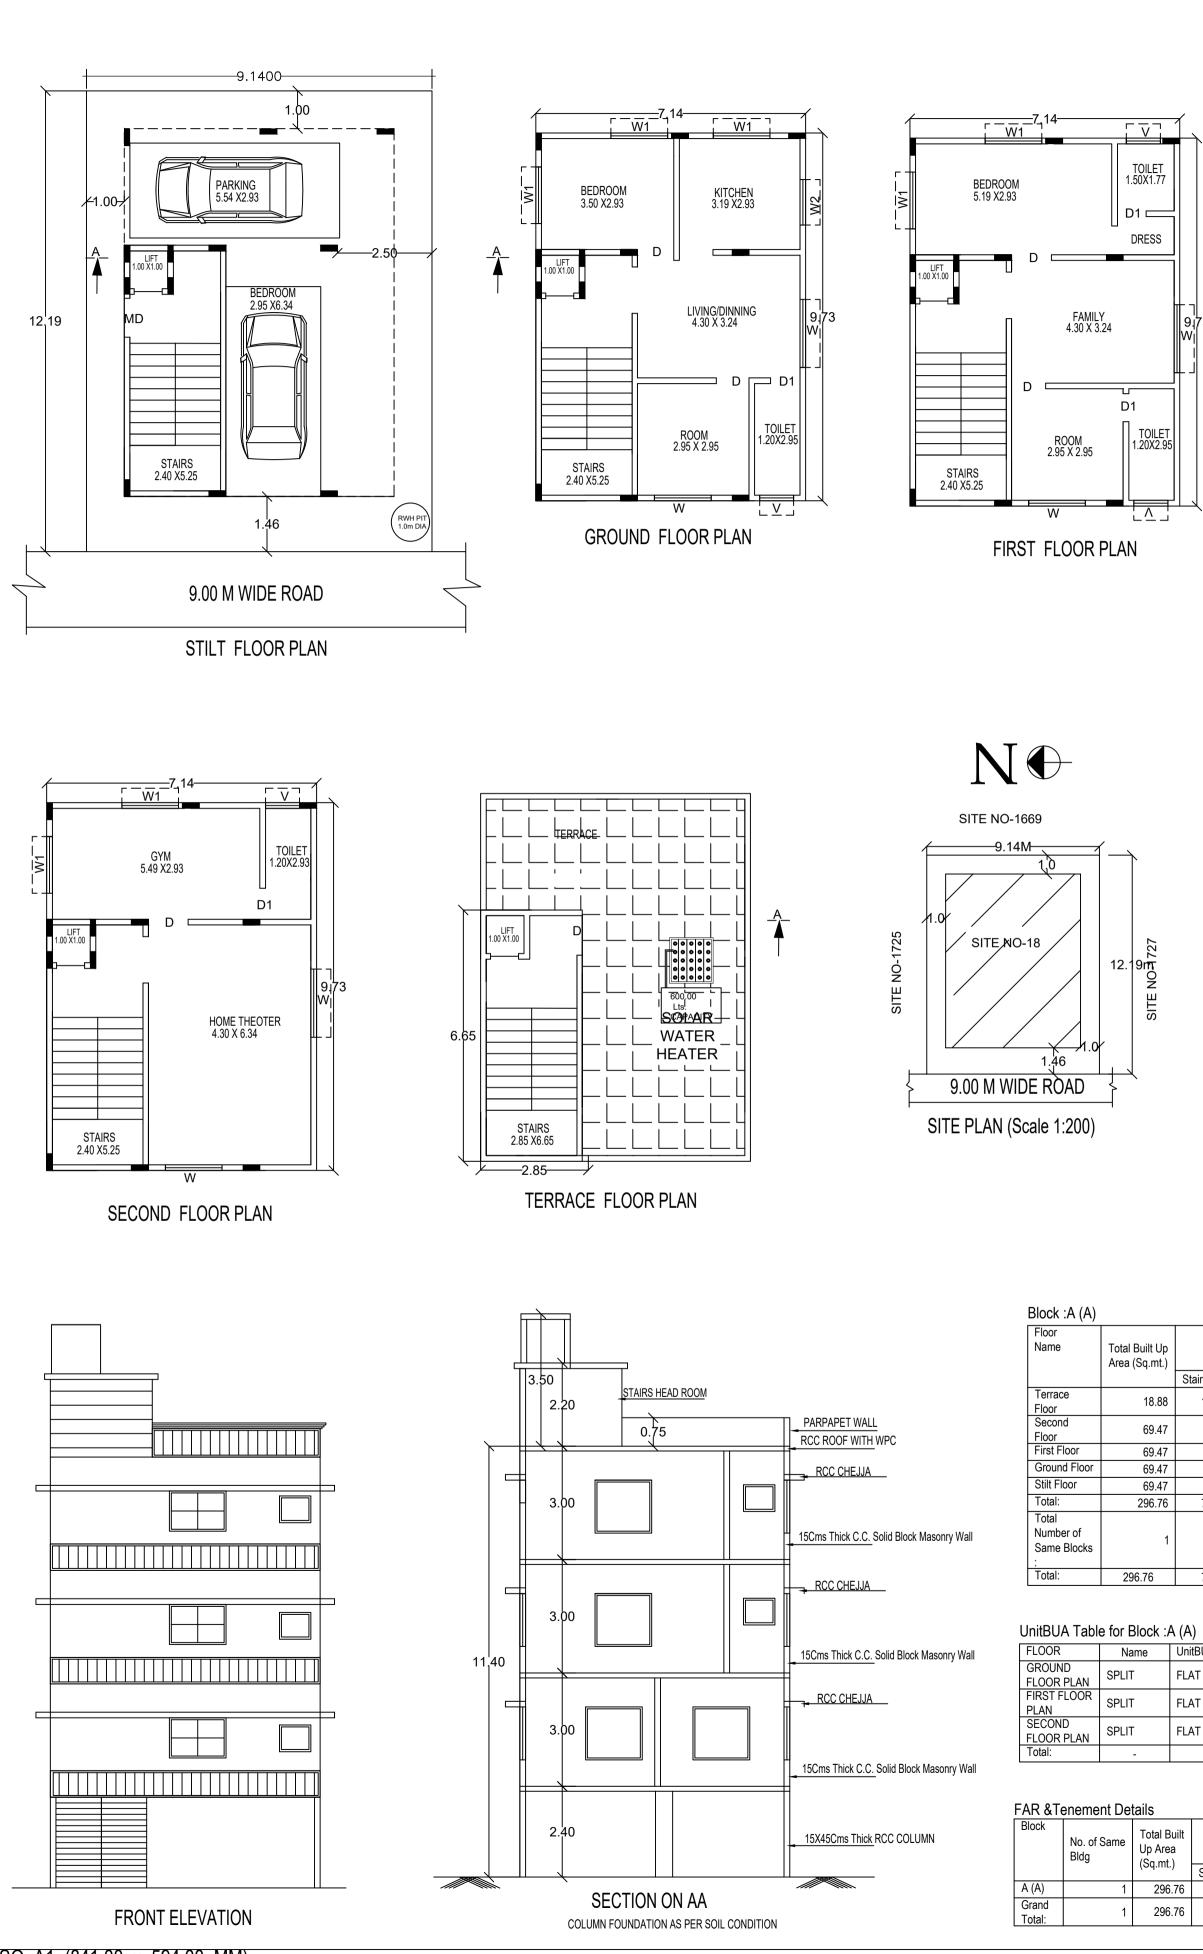

| Built Up<br>Sq.mt.) | [         | Deductions ( | Area in Sq.mt.) |         | Proposed<br>FAR Area<br>(Sq.mt.) | Total FAR<br>Area<br>(Sq.mt.) | Tnmt (No.) |
|---------------------|-----------|--------------|-----------------|---------|----------------------------------|-------------------------------|------------|
|                     | StairCase | Lift         | Lift Machine    | Parking | Resi.                            | (09.111.)                     |            |
| 18.88               | 17.88     | 0.00         | 1.00            | 0.00    | 0.00                             | 0.00                          | 00         |
| 69.47               | 13.91     | 1.00         | 0.00            | 0.00    | 54.56                            | 54.56                         | 00         |
| 69.47               | 13.91     | 1.00         | 0.00            | 0.00    | 54.56                            | 54.56                         | 00         |
| 69.47               | 13.91     | 1.00         | 0.00            | 0.00    | 54.56                            | 54.56                         | 01         |
| 69.47               | 13.91     | 1.00         | 0.00            | 54.56   | 0.00                             | 0.00                          | 00         |
| 296.76              | 73.52     | 4.00         | 1.00            | 54.56   | 163.68                           | 163.68                        | 01         |
| 1                   |           |              |                 |         |                                  |                               |            |
| 6.76                | 73.52     | 4.00         | 1.00            | 54.56   | 163.68                           | 163.68                        | 01         |

| lans                               |           |             |                 |         |                                  |                               |            |
|------------------------------------|-----------|-------------|-----------------|---------|----------------------------------|-------------------------------|------------|
| Total Built<br>Up Area<br>(Sq.mt.) | D         | eductions ( | Area in Sq.mt.) |         | Proposed<br>FAR Area<br>(Sq.mt.) | Total FAR<br>Area<br>(Sq.mt.) | Tnmt (No.) |
| (34.111.)                          | StairCase | Lift        | Lift Machine    | Parking | Resi.                            | (34.111.)                     |            |
| 296.76                             | 73.52     | 4.00        | 1.00            | 54.56   | 163.68                           | 163.68                        | 01         |
| 296.76                             | 73.52     | 4.00        | 1.00            | 54.56   | 163.68                           | 163.68                        | 1.00       |
|                                    |           |             |                 |         |                                  |                               |            |

## Parking Check (Table 7b)

| arking oneok (1 |     |               |      |               |
|-----------------|-----|---------------|------|---------------|
| /ehicle Type    | Re  | qd.           | Achi | eved          |
|                 | No. | Area (Sq.mt.) | No.  | Area (Sq.mt.) |
| Car             | 1   | 13.75         | 2    | 27.50         |
| Fotal Car       | 1   | 13.75         | 2    | 27.50         |
| TwoWheeler      | -   | 13.75         | 0    | 0.00          |
| Other Parking   | -   | -             | -    | 27.06         |
| 「otal           |     | 27.50         |      | 54.56         |

## Required Parking(Table 7a)

| Block | Туре        | Subligg                     | Area     | Ur    | iits  |            | Car   |       |
|-------|-------------|-----------------------------|----------|-------|-------|------------|-------|-------|
| Name  | Type        | SubUse                      | (Sq.mt.) | Reqd. | Prop. | Reqd./Unit | Reqd. | Prop. |
| A (A) | Residential | Plotted Resi<br>development | 50 - 225 | 1     | -     | 1          | 1     | -     |
|       | Total :     |                             | -        | -     | -     | -          | 1     | 2     |

### Block USE/SUBUSE Details

| Block USE/SUBL | JSE Details |                             |                        |                            |
|----------------|-------------|-----------------------------|------------------------|----------------------------|
| Block Name     | Block Use   | Block SubUse                | Block Structure        | Block Land Use<br>Category |
| A (A)          | Residential | Plotted Resi<br>development | Bldg upto 11.5 mt. Ht. | R                          |
|                |             |                             |                        |                            |